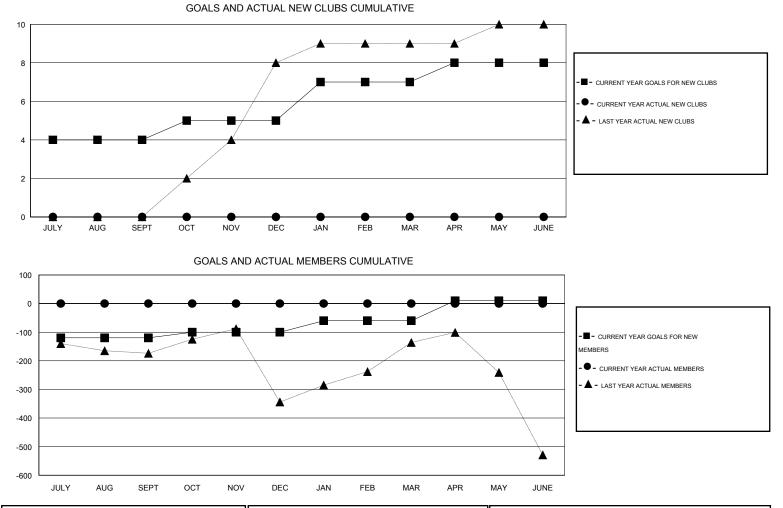

## GMT: V S Kukreja

| LOCATION INDIA |
|----------------|
|----------------|

|                             |                  | Clubs             |                  |                  | Members                     |                    |                                     |                    |                  |  |
|-----------------------------|------------------|-------------------|------------------|------------------|-----------------------------|--------------------|-------------------------------------|--------------------|------------------|--|
|                             | RESU             | LTS FOR 2016-2017 |                  |                  | RESULTS FOR 2016-2017       |                    |                                     |                    |                  |  |
| QUARTER                     | NEW CLUB<br>GOAL | NEW CLUBS         | DROPPED<br>CLUBS | NET<br>GAIN/LOSS | QUARTER                     | NEW MEMBER<br>GOAL | CHARTER AND<br>NEW MEMBERS<br>ADDED | DROPPED<br>MEMBERS | NET<br>GAIN/LOSS |  |
| JULY/AUG/SEPT               | 4                | 0                 | 0                | 0                | JULY/AUG/SEPT               | -120               | 0                                   | 0                  | 0                |  |
| OCT/NOV/DEC                 | 1                | 0                 | 0<br>0           | 0                | OCT/NOV/DEC                 | 20<br>40           | 0                                   | 0                  | 0                |  |
| JAN/FEB/MAR<br>APR/MAY/JUNE | 1                | 0                 | 0                | 0                | JAN/FEB/MAR<br>APR/MAY/JUNE | 40<br>70           | 0                                   | 0                  | 0                |  |

| DROPPED CLUBS: 0                    |             | 0 CLUBS OF 0 ADDED 1 OR MORE NEW<br>MEMBERS | <u>GENDER DISTRIBUTION</u><br>MALE 0 (100.00%) |             |   |
|-------------------------------------|-------------|---------------------------------------------|------------------------------------------------|-------------|---|
| DROPPED MEMBERS                     |             |                                             | FEMALE                                         | 0 (100.00%) |   |
| DECEASED<br>CLUB CANCELLED<br>OTHER | 0<br>0<br>0 | ASSESSMENT DATA                             | FAMILY UNIT MEMBERS<br>HEAD OF HOUSEHOLD       |             | 0 |
| TOTAL                               | 0           |                                             | NON-HEAD OF HOUSEHOL                           | .D          | 0 |